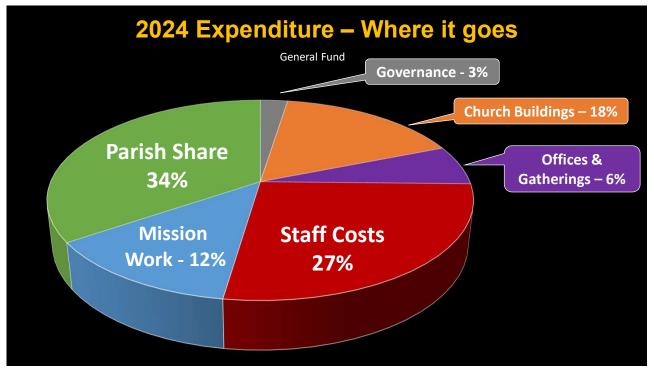

Meeting

## **Finance**









1

## **Introducing your Finance Team**



**Susannah Mason** 

- CC member since 2015
- Married to Alex
- 1 daughter
- PCC member
- Business owner & strategy consultant



**Patrick Bolster** 

- CC member since 2010
- Married to Christine
- Daughter and son
- Former Treasurer
- Part of CC kids team
- Chartered accountant & finance director



**Annabel Reed** 

- CC member since 2019
- Married to Jack
- 1 cockapoo, Percy
- Small Community Leader
- Chartered accountant and Corporate tax manager



**Dave Vernon** 

- CC member since 1986
- Married to Sheena
- 3 grown up children
- 1 grandchild
- PCC member
- Independent Financial Adviser



**Mark Parsons** 

- CC member since 2013
- Married to Sharon
- 2 older children
- · Operations Manager